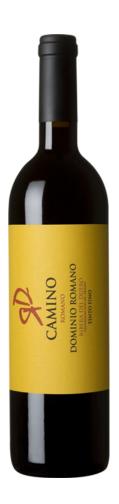

## DOMINIO ROMANO CAMINO ROMANO

## 2014 Tinto Fino | D.O Ribera del Duero | Magnum

An organic red wine from Ribera del Duero made from 100% Tinto Fino Grapes from bush vines that are 15 to 30 years old, cultivated free of chemicals, using biodynamic methods, non-irrigated and without any wire support. Cold skin maturation is applied in order to obtain a high aromatic character and colour with a low input of tannins. Aged for 8 months in 2nd and 3rd-year-old 400L barrels of French oak Ribera del Duero is an area with rich soils and extreme climate conditions; scarce rainfalls throughout the year and temperatures ranging from -20°C to 35°C ideal for vine growing. Food Pairing: Grilled poultry and vegetables.